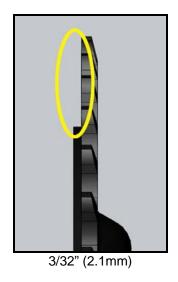

#### A.C.™ Performance

There was a change to the thickness of the crank sprocket, on the A.C. Performance, from 3/32" (2.1mm) to 1/8" (2.6mm). When this change was made, the chain and the flywheel sprocket had to be changed to make them compatible.