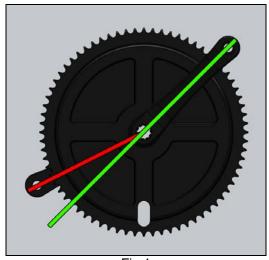

#### **Timing**

The timing between the 3/32" and 1/8" cranks are different. Should a 1/8" left crank be installed on a bike with a 3/32: right crank/sprocket, the arms will not be aligned (Fig. 1).

Fig.1