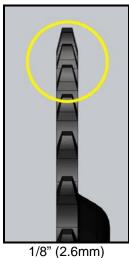

#### A.C.™ Performance

There was a change to the thickness of the crank sprocket, on the A.C. Performance, from 3/32" (2.1mm) to 1/8" (2.6mm). When this change was made, the chain and the flywheel sprocket had to be changed to make them compatible.